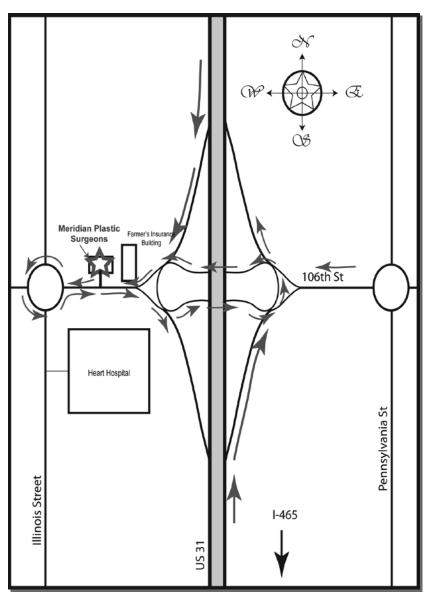

#### Directions to:

170 West 106th Street Indianapolis, IN 46290 For more information: (317) 575-0330 or 800-345-1962

### FROM THE NORTH

Traveling South on Meridian Street (US 31) stay in the right lane, exit right (west) at the 106th Street exit. Our office is on the right on the North side of the street.

### FROM THE SOUTH

Traveling north on Meridian Street (US 31), stay in the furthest right lane and exit on the 106<sup>th</sup> Street exit. From the exit ramp, turn left (west) onto 106<sup>th</sup> street. Stay in the right lane on the roundabout and Meridian Plastic Surgery Center is on the right (north) side of the street.

### FROM THE EAST

Traveling from the East on I-465 North, take the Meridian Street exit (US 31) and exit right (north). Stay in the furthest right lane and exit on the 106<sup>th</sup> Street exit. From the exit ramp, turn left (west) onto 106<sup>th</sup> street. Stay in the right lane on the roundabout and Meridian Plastic Surgery Center is on the right (north) side of the street.

## FROM THE WEST

Traveling from the West on I-465 North, take the Meridian Street exit (US 31) and exit right (north). Stay in the furthest right lane and exit on the 106<sup>th</sup> Street exit. From the exit ramp, turn left (west) onto 106<sup>th</sup> street. Stay in the right lane on the roundabout and Meridian Plastic Surgery Center is on the right (north) side of the street.

\*Please note that upon exiting Meridian Plastic Surgery Center, you cannot make a left (East) onto 106<sup>th</sup> Street. You must exit right (West), go around the roundabout at Illinois and exit onto 106<sup>th</sup> Street east toward US 31 from there.